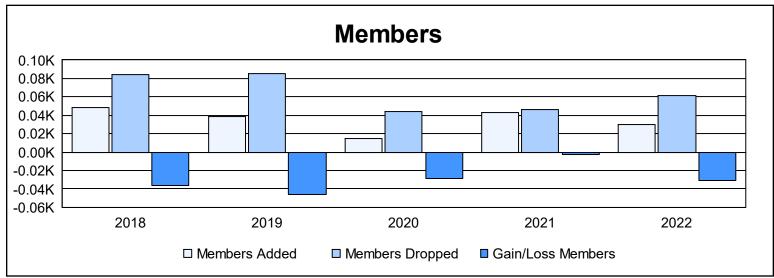

District 39 E As of June 2022 Cumulative

| Year      | New<br>Clubs | Dropped<br>Clubs | Gain/<br>Loss<br>Clubs | New<br>Members | Charter<br>Members | Reinstate<br>Members | Transfer<br>Members | Total<br>Member<br>Added | Total<br>Members<br>Dropped | Gain/<br>Loss<br>Members |
|-----------|--------------|------------------|------------------------|----------------|--------------------|----------------------|---------------------|--------------------------|-----------------------------|--------------------------|
| 2017-2018 | 0            | 2                | -2                     | 44             | 0                  | 2                    | 2                   | 48                       | 84                          | -36                      |
| 2018-2019 | 0            | 0                | 0                      | 30             | 0                  | 8                    | 1                   | 39                       | 85                          | -46                      |
| 2019-2020 | 0            | 2                | -2                     | 14             | 0                  | 1                    | 0                   | 15                       | 44                          | -29                      |
| 2020-2021 | 1            | 0                | 1                      | 16             | 23                 | 4                    | 0                   | 43                       | 46                          | -3                       |
| 2021-2022 | 0            | 1                | -1                     | 28             | 0                  | 1                    | 1                   | 30                       | 61                          | -31                      |
| Average   | 0            | 1                | -1                     | 26             | 5                  | 3                    | 1                   | 35                       | 64                          | -29                      |