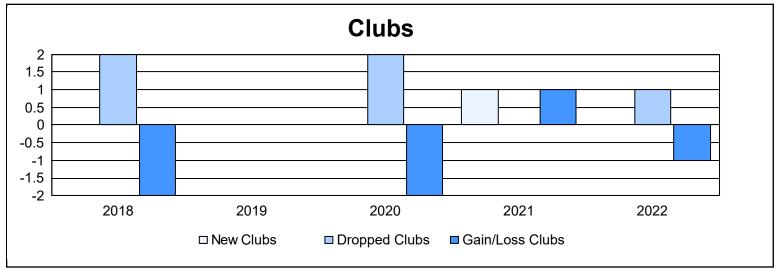

District 39 E As of June 2022 Cumulative

| Year      | New<br>Clubs | Dropped<br>Clubs | Gain/<br>Loss<br>Clubs | New<br>Members | Charter<br>Members | Reinstate<br>Members | Transfer<br>Members | Total<br>Member<br>Added | Total<br>Members<br>Dropped | Gain/<br>Loss<br>Members |
|-----------|--------------|------------------|------------------------|----------------|--------------------|----------------------|---------------------|--------------------------|-----------------------------|--------------------------|
| 2017-2018 | 0            | 2                | -2                     | 44             | 0                  | 2                    | 2                   | 48                       | 84                          | -36                      |
| 2018-2019 | 0            | 0                | 0                      | 30             | 0                  | 8                    | 1                   | 39                       | 85                          | -46                      |
| 2019-2020 | 0            | 2                | -2                     | 14             | 0                  | 1                    | 0                   | 15                       | 44                          | -29                      |
| 2020-2021 | 1            | 0                | 1                      | 16             | 23                 | 4                    | 0                   | 43                       | 46                          | -3                       |
| 2021-2022 | 0            | 1                | -1                     | 28             | 0                  | 1                    | 1                   | 30                       | 61                          | -31                      |
| Average   | 0            | 1                | -1                     | 26             | 5                  | 3                    | 1                   | 35                       | 64                          | -29                      |